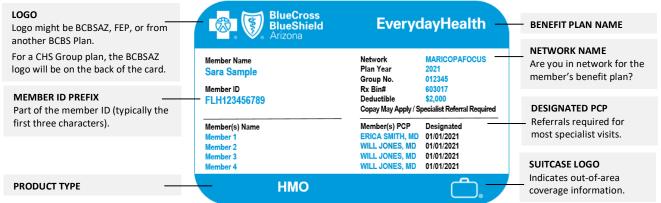

| M2K                                            |
| Medicare Advantage – Blue Advantage Standard HMO plans in Santa Cruz County (H0302-009)                                                                                                  | M2K                                            |
| Medicare Advantage – BluePathway HMO Plan 2 in Pima County (H6936-005)                                                                                                                   | M3V                                            |

<sup>\*</sup> BCBSAZ exclusive network, limited in geographic scope. Only providers with a separate agreement or amendment for a particular exclusive network are considered in-network for plans associated with that network.

## Sample ID card



## Unique prefixes for certain large employer groups

BCBSAZ assigns unique prefixes to certain large groups. Check the member ID card for the network used.

## Group-specific prefixes as of July 1, 2021 (yellow highlight = custom precertification requirements)

| Group Name                                                                                                  | Unique Prefix | Effective Date                     |
|-------------------------------------------------------------------------------------------------------------|---------------|------------------------------------|
| ACE Asphalt of Arizona, Inc.                                                                                | APK           | March 1, 2019                      |
| Amkor Technology, Inc. – PPO plan